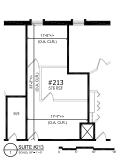

### **Specification Sheet**

3030 Harbor Lane Plymouth, MN 55447

BUILDING SIZE: 31,354 square feet

AVAILABLE SUITES: Suite # Square Feet

104 2,305 (available July 1, 2022)

202 2,302 213 576

YEAR BUILT: 1972 (renovated in 2019)

### Floor Plans