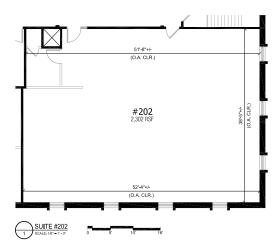

### Floor Plans

### **Specification Sheet**

3030 Harbor Lane Plymouth, MN 55447

BUILDING SIZE: 31,354 square feet

AVAILABLE SUITES: Suite # Square Feet

104 2,305 (available July 1, 2022)

202 2,302 213 576

YEAR BUILT: 1972 (renovated in 2019)