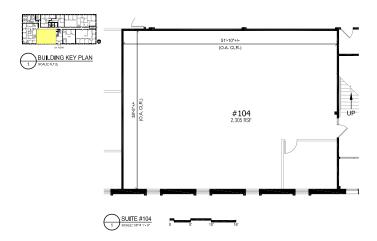

### Floor Plans

### **Specification Sheet**

3030 Harbor Lane Plymouth, MN 55447

BUILDING SIZE: 31,354 square feet

AVAILABLE SUITES: Suite # Square Feet

104 2,305 (available July 1, 2022)

202 2,302 213 576

YEAR BUILT: 1972 (renovated in 2019)