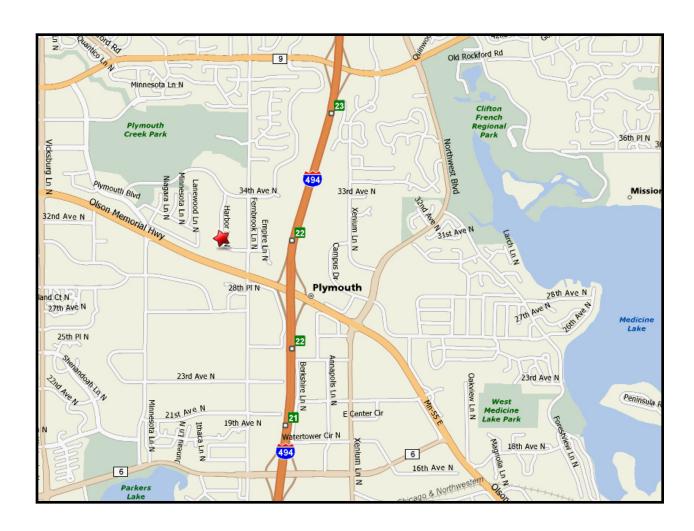

red Exclusively By:

Rich Yablonsky, CCIM, SIOR (763) 231-0282 Phone (612) 419-7766 Cellular yablo@yablo.net



### **Specification Sheet**

3030 Harbor Lane Plymouth, MN 55447

BUILDING SIZE: 31,354 square feet

AVAILABLE SUITES: Suite # Square Feet

104 2,305 (available July 1, 2022)

202 2,302 213 576

YEAR BUILT: 1972 (renovated in 2019)

**NET RENTAL RATE:** \$11.00 per square foot annually

**OPERATING EXPENSES** (2022 est.): \$9.28 per square foot annually

#### **ADDITIONAL COMMENTS:**

Outstanding access to Highway 55 and I-494 Newly remodeled space On-site ownership 5 parking stalls per 1,000 square feet Conference room available at no extra charge Available NOW!

Please call for more information:

Rich Yablonsky, ccim, sior (763) 231-0282



### Floor Plans













## Мар